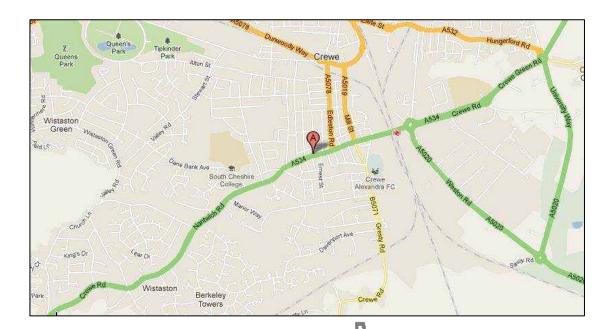

#### Location.

The property is located only 0.5 miles from Crewe Railway Station and is approximately 1 mile to the town centre, occupying one of the best retail units on Nantwich Road.

#### **Location Plans:**

|  | 159 Nantwich Road,<br>Crewe, Cheshire,<br>CW2 6BP | Total GIA = 61.77 m2 | Ground Floor       |  |
|--|---------------------------------------------------|----------------------|--------------------|--|
|  |                                                   | Scale 1 :50          | Measurements in mm |  |