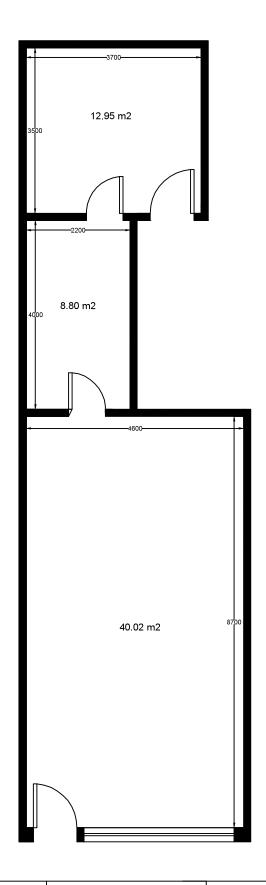

#### Accommodation.

#### **Location Plans:**

|  | 159 Nantwich Road,<br>Crewe, Cheshire,<br>CW2 6BP | Total GIA = 61.77 m2 | Ground Floor       |  |
|--|---------------------------------------------------|----------------------|--------------------|--|
|  |                                                   | Scale 1 :50          | Measurements in mm |  |