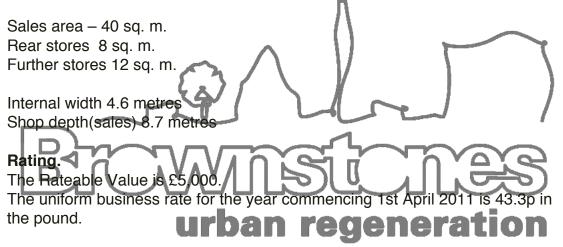

#### Accommodation.

#### Tenure.

Freehold –  $\pounds$ 95,000 Leasehold –On new terms to be at a rental of  $\pounds$ 10,000 pa (Ground Floor only) A new 10 year lease is offered.

All areas and dimensions given are approximate only